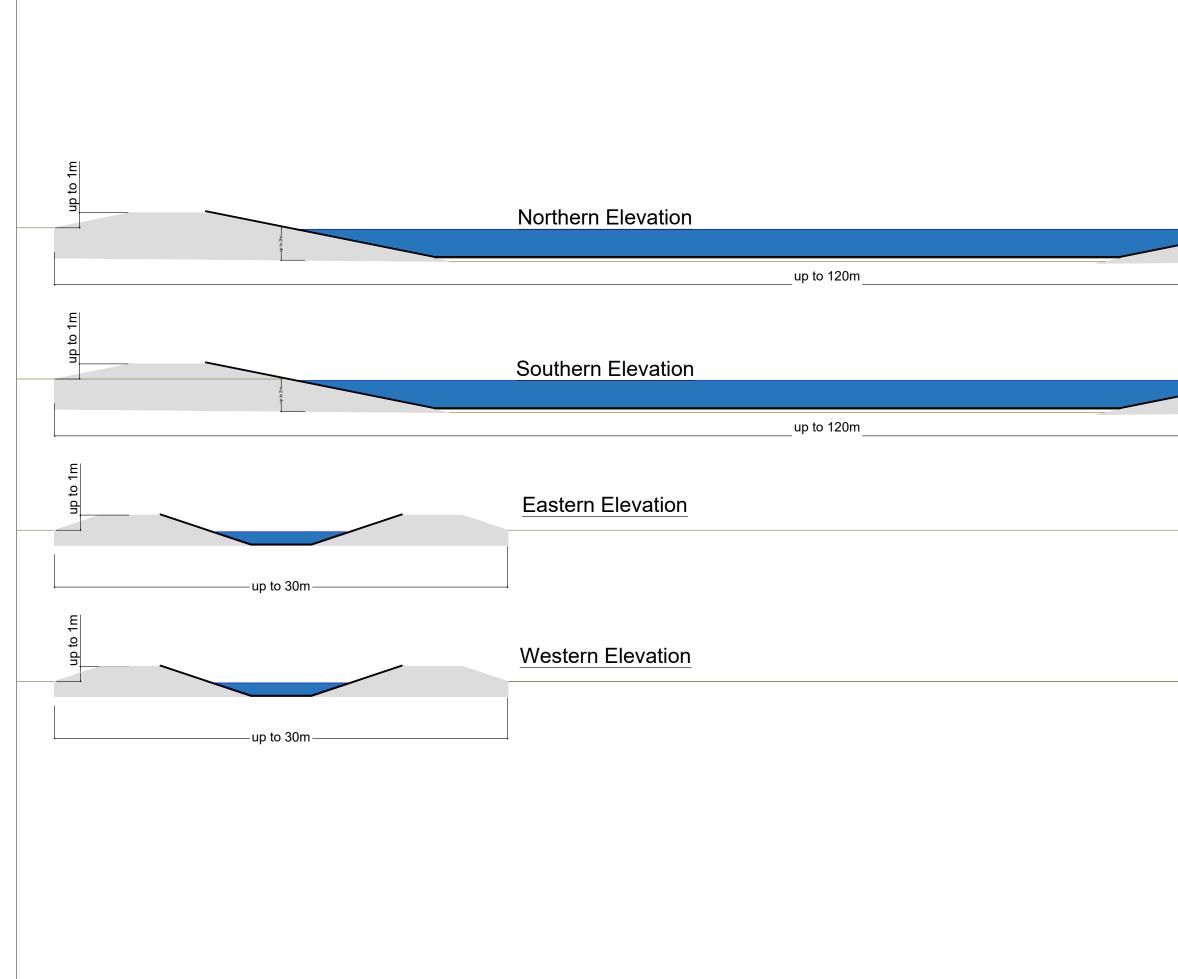

|                                                              | -                                   |                                   |                                        |              |        |
|--------------------------------------------------------------|-------------------------------------|-----------------------------------|----------------------------------------|--------------|--------|
|                                                              |                                     |                                   |                                        |              |        |
| <br>                                                         |                                     |                                   |                                        |              |        |
|                                                              |                                     |                                   |                                        |              |        |
|                                                              | _                                   |                                   |                                        |              |        |
|                                                              |                                     |                                   |                                        |              |        |
| <br>                                                         |                                     |                                   |                                        |              |        |
|                                                              |                                     |                                   |                                        |              |        |
|                                                              |                                     |                                   |                                        |              |        |
|                                                              |                                     |                                   |                                        |              |        |
|                                                              |                                     |                                   |                                        |              |        |
|                                                              |                                     |                                   |                                        |              |        |
|                                                              |                                     |                                   |                                        |              |        |
|                                                              |                                     |                                   |                                        |              |        |
|                                                              |                                     |                                   |                                        |              |        |
| NOTES: Plan is in<br>The infrastructure<br>and design and ha | within the plan<br>as been accordin | represents a w<br>gly assessed wi | orse-case scenari<br>thin the ES docur | nentation    |        |
| APFP Re                                                      | egulatio                            |                                   |                                        | 2.4          |        |
| Lagoon E                                                     | Elevati                             | on                                |                                        |              |        |
|                                                              | 0m                                  | Scale:                            | 1: 100 @                               |              | 4m     |
| Drawn by:                                                    | W                                   | necked by:                        |                                        | Approved by: |        |
| <b>Ref:</b> 6945                                             | 5_T009                              | 8_01                              | Date:                                  | January 2    | 2023   |
| eco                                                          |                                     | cit                               | Y                                      |              |        |
| If printe                                                    | ed this doc                         | ument will                        | be conside                             | red UNCONT   | ROLLED |